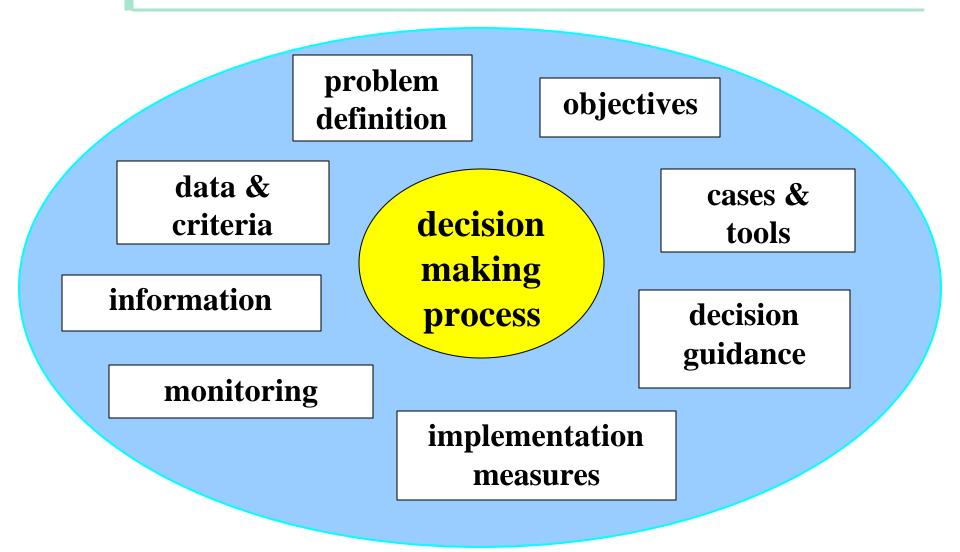

## **PETUS – decision making**

## aims

- -to provide a framework for decision making
- -support stakeholder groups
- -transparency
- -information

#### decision making framework

The European Commission

**Community Research** 

Energy, Environment and Sustainable Development

Institute for Sustainable Techniques and Systems

Focus

current circumstances end users needs o information o uncertainty o capacity building alternatives